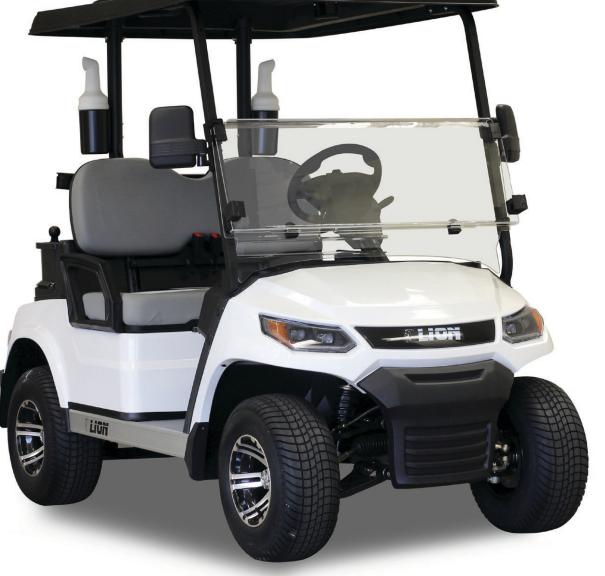

Everything you would expect from the **most advanced Golf Car** on the market. Unrivalled comfort with power and reliability.

Standard features include advanced **Toyota Controller** and **AC Motor**, deluxe LED lighting system, automatic park brake, along with onboard charger, seatbelts and four wheel disc brakes.

# 2 SEATER GOLF CAR

AVAILABLE IN A RANGE OF METALLIC COLOURS

WHITE

RED

liongolfcars.com.au

## **STANDARD INCLUSIONS:**

- Metallic bodywork
- Deluxe LED lighting system
- Seatbelts
- · Speedometer & state of charge meter
- · 2x sand bottles, cooler, ball & club washer
- Mag wheels
- Onboard charger
- Dual USB port
- Mirrors