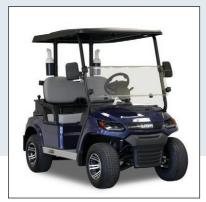

# 2 SEATER GOLF CAR

AVAILABLE IN A RANGE OF METALLIC COLOURS

WHITE

RED

liongolfcars.com.au

## **STANDARD INCLUSIONS:**

- Metallic bodywork
- Deluxe LED lighting system
- Seatbelts
- · Speedometer & state of charge meter
- · 2x sand bottles, cooler, ball & club washer
- Mag wheels
- Onboard charger
- Dual USB port
- Mirrors