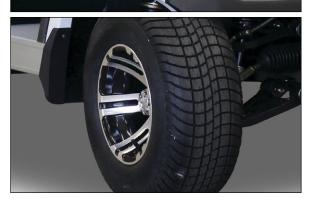

## **STANDARD INCLUSIONS:**

- Metallic bodywork
- Deluxe LED lighting system
- Seatbelts
- · Speedometer & state of charge meter
- · 2x sand bottles, cooler, ball & club washer
- Mag wheels
- Onboard charger
- Dual USB port
- Mirrors

### BRAKING/SUSPENSION/STEERING

- · Hydraulic 4 wheel disc brakes
- 10" alloy mag wheels
- Electro magnetic park brake
- Fully independent suspension
- Rack & pinion steering