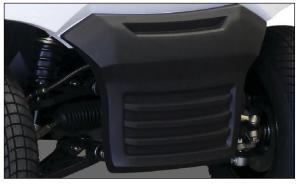

### BRAKING/SUSPENSION/STEERING

- · Hydraulic 4 wheel disc brakes
- 10" alloy mag wheels
- Electro magnetic park brake
- Fully independent suspension
- Rack & pinion steering