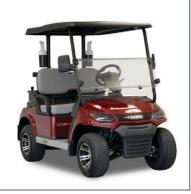

# 2 SEATER GOLF CAR

AVAILABLE IN A RANGE OF METALLIC COLOURS

WHITE

RED

liongolfcars.com.au

## **STANDARD INCLUSIONS:**

- Metallic bodywork
- Deluxe LED lighting system
- Seatbelts
- · Speedometer & state of charge meter
- · 2x sand bottles, cooler, ball & club washer
- Mag wheels
- Onboard charger
- Dual USB port
- Mirrors