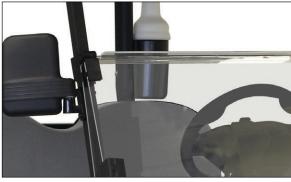

## **STANDARD INCLUSIONS:**

- Metallic bodywork
- Deluxe LED lighting system
- Seatbelts
- · Speedometer & state of charge meter
- · 2x sand bottles, cooler, ball & club washer
- Mag wheels
- Onboard charger
- Dual USB port
- Mirrors